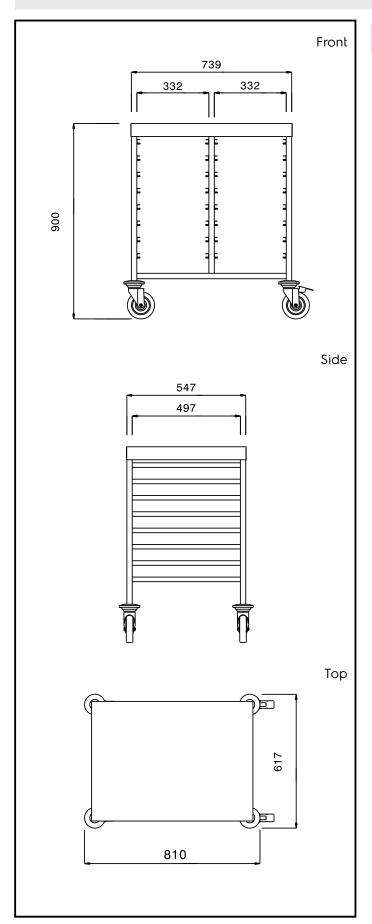

## **Key Information:**

External dimensions, Width:

361255 (CTR161T) 617 mm

External dimensions, Depth: 810 mm

External dimensions, Height: 900 mm

Wheel material: Zinc plated
Wheel diameter: Ø 125

Net weight: 26 kg